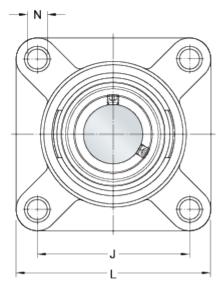

#### **Dimensions**

Composite for SKF Food Line

| d              | 30   | mm |
|----------------|------|----|
| A              | 33   | mm |
| A <sub>1</sub> | 15.3 | mm |
| A <sub>5</sub> | 30.5 | mm |
| В              | 38.1 | mm |
| D <sub>b</sub> | 78   | mm |
| J              | 82.5 | mm |
| L              | 108  | mm |
| N              | 12.3 | mm |
| s <sub>1</sub> | 22.2 | mm |
| Т              | 42.2 | mm |