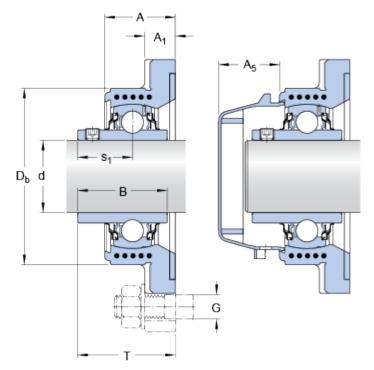

#### **Dimensions**

Composite for SKF Food Line

| d              | 30   | mm |
|----------------|------|----|
| A              | 33   | mm |
| A <sub>1</sub> | 15.3 | mm |
| A <sub>5</sub> | 30.5 | mm |
| В              | 38.1 | mm |
| D <sub>b</sub> | 78   | mm |
| J              | 82.5 | mm |
| L              | 108  | mm |
| N              | 12.3 | mm |
| s <sub>1</sub> | 22.2 | mm |
| Т              | 42.2 | mm |